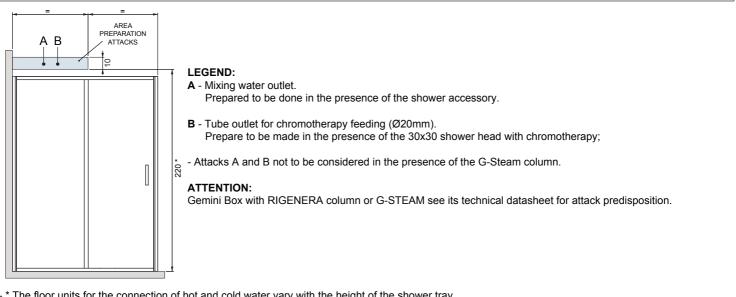

## ELECTRIC AND HYDRAULIC PRECAUTIONS

- \* The floor units for the connection of hot and cold water vary with the height of the shower tray.

WARNING: In case of non-observance, even partial, of safety conditions, both the guarantee and the liability of the manufacturer for any direct or indirect damage caused by the product. The loss of warranty, in the aforementioned hypothesis, will have the effect of replacing only pieces that will be recognized defective, without covering labor costs resulting from the removal of the product.