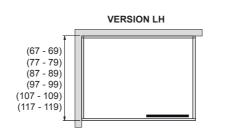

## **GEMINI 5 SLIDING**

- ANGLE WITH FRONT DOOR

**TECHNICAL DATA** SHEET

VERSION LH

- The overall dimension values are expressed in centimeters, the actual dimensions may vary by ± 0.5 cm.

- Install once floors and walls have been finished and the shower tray has been installed.