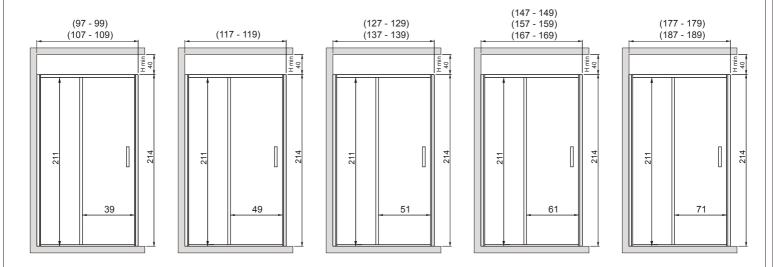

## **GEMINI 5 SLIDING**

- ANGLE WITH FRONT DOOR

**TECHNICAL DATA** SHEET

VERSION LH

- The overall dimension values are expressed in centimeters, the actual dimensions may vary by ± 0.5 cm.

- Install once floors and walls have been finished and the shower tray has been installed.