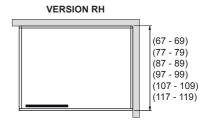

## **GEMINI 5 SLIDING**

- ANGLE WITH FRONT DOOR

**TECHNICAL DATA** SHEET

VERSION LH

- The overall dimension values are expressed in centimeters, the actual dimensions may vary by ± 0.5 cm.

- Install once floors and walls have been finished and the shower tray has been installed.